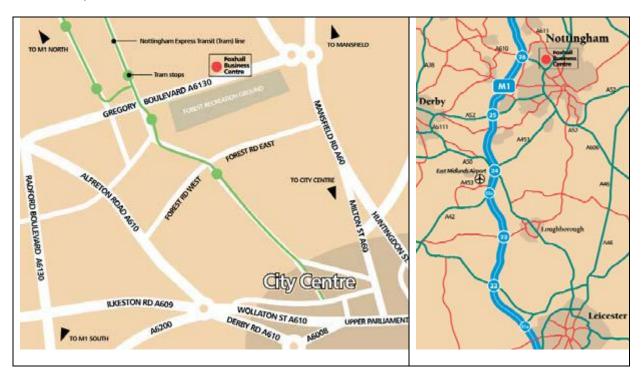

## Location

Our Nottingham Clinic is within Foxhall Lodge of Foxhall Business Centres. The Business Centre is situated 1 mile to the North West of Nottingham City Centre; on Gregory Boulevard that forms a major arterial route within the City, linking Mansfield Road (A60) and Alfreton Road (A610 Junction 26 M1 Link). We are within walking distance of a NET Tram Stop [The Forest] with direct links to Nottingham City Centre, the train station and surrounding suburbs. There is some parking available on site. Alternatively, parking is free on Gregory Boulevard and also at the adjacent Park and Ride site.

### **Drive Times**

From City Centre & Nottingham Train Station - 10 minutes Nottingham East Midlands Airport - 25 minutes London - 2 hours 10 minutes Junction 26, M1 Motorway - 15 minutes Post Code for SAT NAV: **NG7 6LH** 